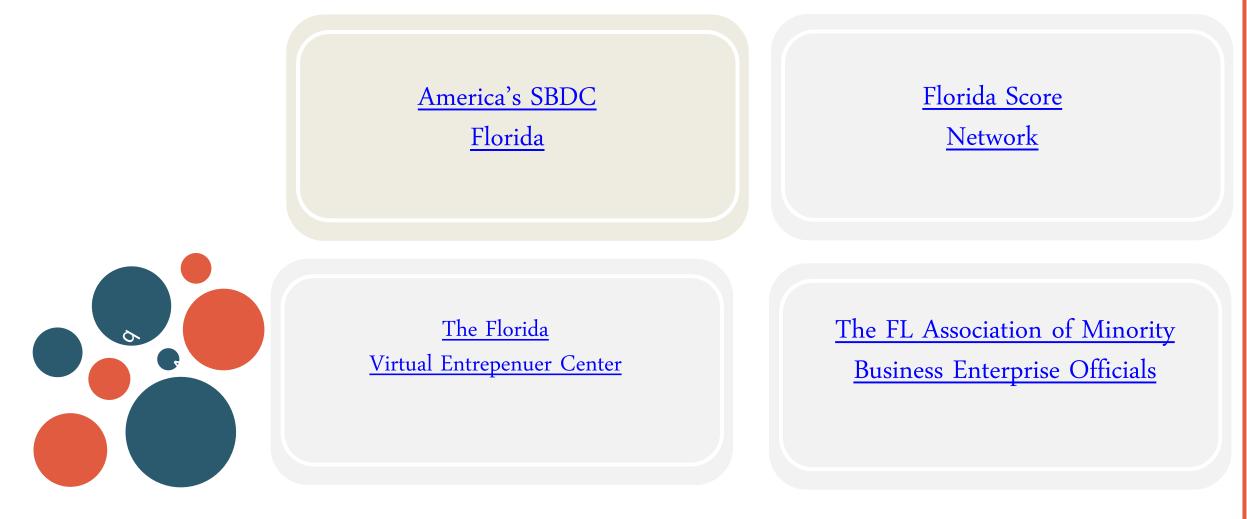

### Florida Small Business Resources

The following organizations and associations service the needs and development of Local Entrepreneurs.